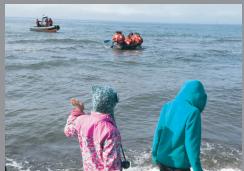

#### **Highlights**

Completed 28 search-andrescue cases; saving 20 lives and assisting 27 others. Logged over 350 flight hours from FOL Kotzebue.

Conducted multiple exercises and trainings including Operation Arctic Guardian, an oil spill seminar and equipment deployment in Utqiagʻvik, Alaska.

Visited 9 remote villages with deployed cutters; hosting 102 people for tours and reaching over 700 people about boating safety.

Visited 41 remote villages

Visited 41 remote villages, educating 4,014 children in boating and water safety in support of Alaska's "Kid's Don't Float" program. Conducted several professional exchanges and joint operations with the Royal Canadian Navy and Coast Guard.