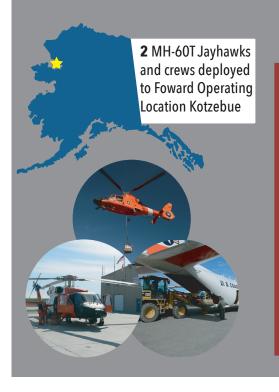

#### **Highlights**

Completed 28 search-andrescue cases; saving 20 lives and assisting 27 others. Logged over 350 flight hours from FOL Kotzebue.

Conducted multiple exercises and trainings including Operation Arctic Guardian, an oil spill seminar and equipment deployment in Utqiagʻvik, Alaska.