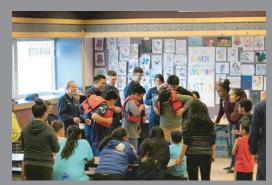

Visited 9 remote villages with deployed cutters; hosting 102 people for tours and reaching over 700 people about boating safety.

Visited 41 remote villages

Visited 41 remote villages, educating 4,014 children in boating and water safety in support of Alaska's "Kid's Don't Float" program. Conducted several professional exchanges and joint operations with the Royal Canadian Navy and Coast Guard.