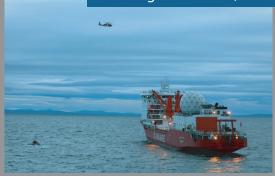

Cutter Alex Haley medically evacuated a Chinese national from the Chinese research vessel Xue Long near Nome, Alaska.

17th Coast Guard District Juneau, Alaska

Cutter Maple completed a historic voyage through the Northwest Passage as the first non-icebreaker cutter to transit since 1967.