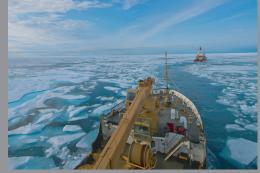

Cutter Alex Haley medically evacuated a Chinese national from the Chinese research vessel Xue Long near Nome, Alaska.

17th Coast Guard District Juneau, Alaska

Cutter Maple completed a historic voyage through the Northwest Passage as the first non-icebreaker cutter to transit since 1967.