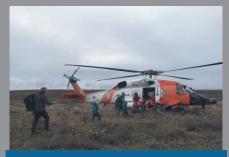

#### **Highlights**

Completed 28 search-andrescue cases; saving 20 lives and assisting 27 others. Logged over 350 flight hours from FOL Kotzebue.

Conducted multiple exercises and trainings including Operation Arctic Guardian, an oil spill seminar and equipment deployment in Utqiagʻvik, Alaska.

Cutter Alex Haley medically evacuated a Chinese national from the Chinese research vessel Xue Long near Nome, Alaska.

17th Coast Guard District Juneau, Alaska

Cutter Maple completed a historic voyage through the Northwest Passage as the first non-icebreaker cutter to transit since 1967.