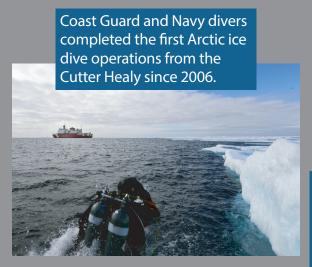

#### **Highlights**

Completed 28 search-andrescue cases; saving 20 lives and assisting 27 others. Logged over 350 flight hours from FOL Kotzebue.

Conducted multiple exercises and trainings including Operation Arctic Guardian, an oil spill seminar and equipment deployment in Utqiagʻvik, Alaska.